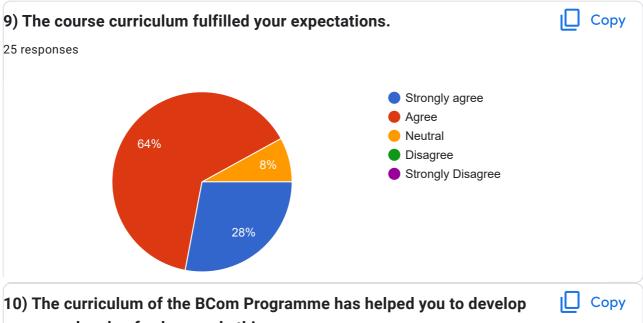

5 responses |  |
|-----------------------------|--|
| 9529213804                  |  |
| 9049557220                  |  |
| 9130493357                  |  |
| 9022607471                  |  |
| 8329552197                  |  |
| 9049034737                  |  |
| 7448118036                  |  |
| 7798878337                  |  |
| 9284193670                  |  |
| 7038018407                  |  |
| 9325083718                  |  |
| +919511695576               |  |
| 8459012408                  |  |
| 7378480304                  |  |
| 9764189419                  |  |
| 9767902747                  |  |
| 7796086240                  |  |
| 7038544755                  |  |
| 8390534059                  |  |
| 8459172198                  |  |
| 8390466552                  |  |



















Suggestions you would like to make to the College in order to enhance the teaching-learning environment.

9 responses

No suggestions

No comments

..

Plz tell students to Learn them self

More practical activities like power point presentations, Finding of research papers etc

 ${\sf Good}$ 

**Nothing** 

Not needed



This content is neither created nor endorsed by Google. Report Abuse - Terms of Service - Privacy Policy

## Google Forms