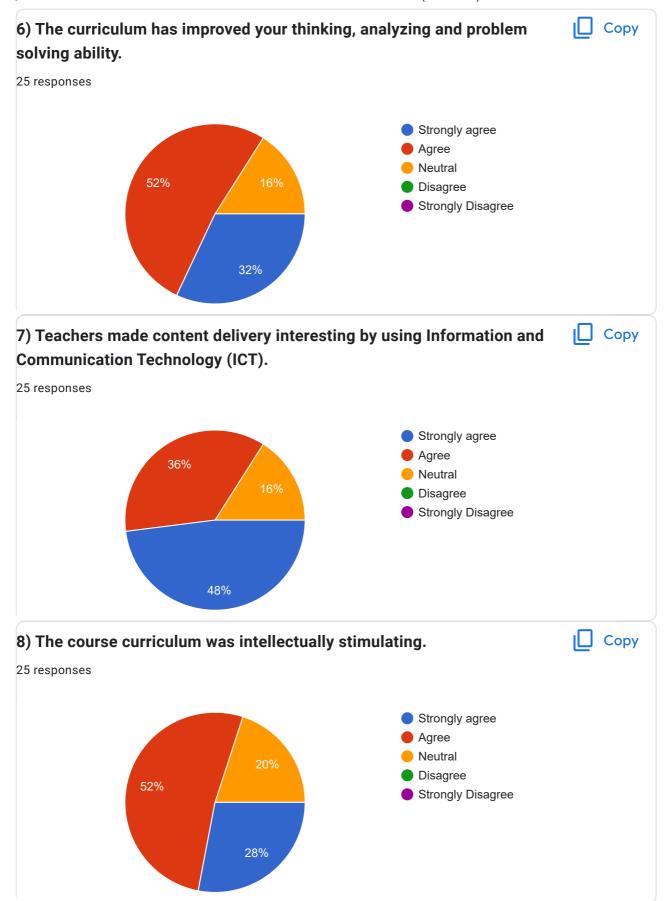

er 25 responses |  |
|-----------------------------|--|
| 9529213804                  |  |
| 9049557220                  |  |
| 9130493357                  |  |
| 9022607471                  |  |
| 8329552197                  |  |
| 9049034737                  |  |
| 7448118036                  |  |
| 7798878337                  |  |
| 9284193670                  |  |
| 7038018407                  |  |
| 9325083718                  |  |
| +919511695576               |  |
| 8459012408                  |  |
| 7378480304                  |  |
| 9764189419                  |  |
| 9767902747                  |  |
| 7796086240                  |  |
| 7038544755                  |  |
| 8390534059                  |  |
| 8459172198                  |  |
| 8390466552                  |  |



















Suggestions you would like to make to the College in order to enhance the teaching-learning environment.

9 responses

No suggestions

No comments

..

Plz tell students to Learn them self

More practical activities like power point presentations, Finding of research papers etc

 ${\sf Good}$ 

**Nothing** 

Not needed



This content is neither created nor endorsed by Google. Report Abuse - Terms of Service - Privacy Policy

## Google Forms