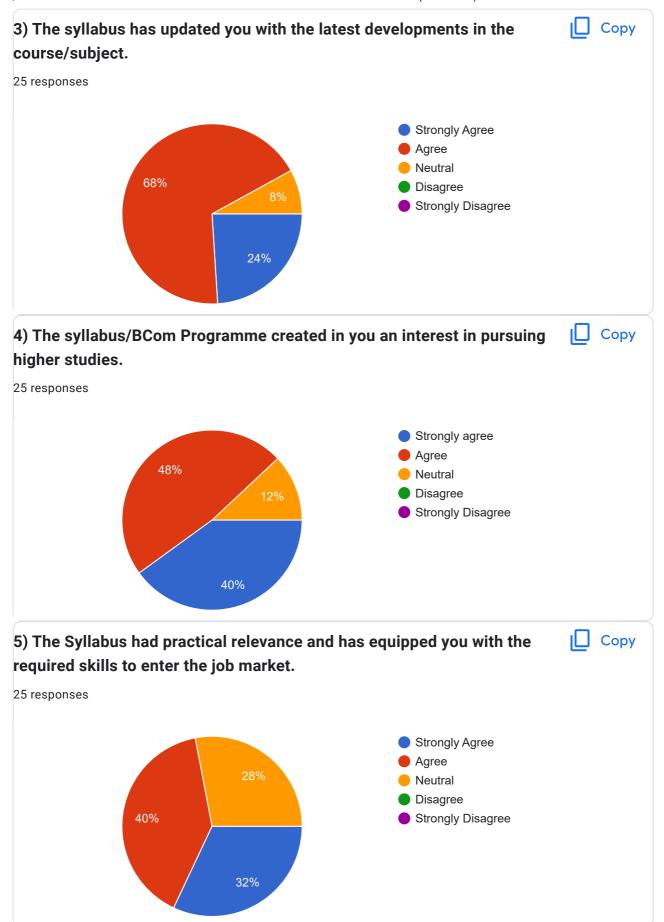

Number 25 responses |  |
|-----------------------------|--|
| 9529213804                  |  |
| 9049557220                  |  |
| 9130493357                  |  |
| 9022607471                  |  |
| 8329552197                  |  |
| 9049034737                  |  |
| 7448118036                  |  |
| 7798878337                  |  |
| 9284193670                  |  |
| 7038018407                  |  |
| 9325083718                  |  |
| +919511695576               |  |
| 8459012408                  |  |
| 7378480304                  |  |
| 9764189419                  |  |
| 9767902747                  |  |
| 7796086240                  |  |
| 7038544755                  |  |
| 8390534059                  |  |
| 8459172198                  |  |
| 8390466552                  |  |



















Suggestions you would like to make to the College in order to enhance the teaching-learning environment.

9 responses

No suggestions

No comments

..

Plz tell students to Learn them self

More practical activities like power point presentations, Finding of research papers etc

 ${\sf Good}$ 

**Nothing** 

Not needed



This content is neither created nor endorsed by Google. Report Abuse - Terms of Service - Privacy Policy

## Google Forms