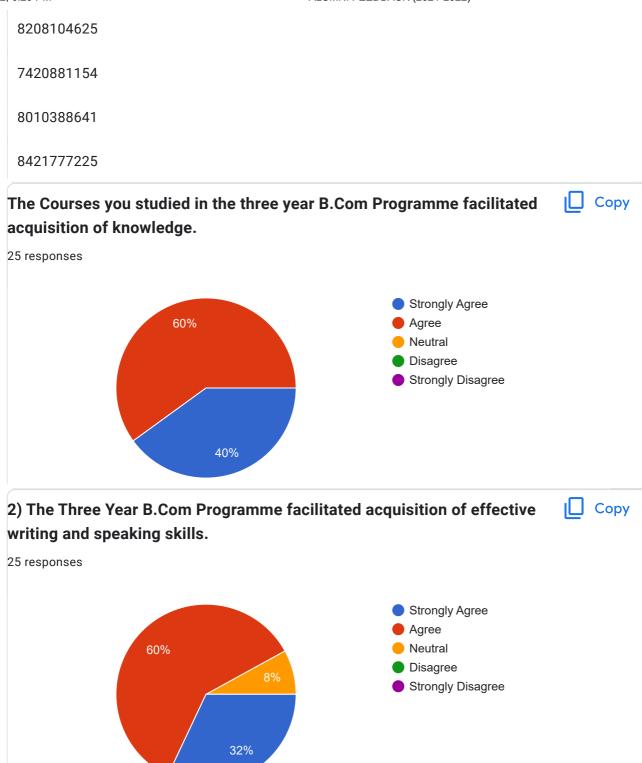

act Number 25 responses |  |
|-----------------------------|--|
| 9529213804                  |  |
| 9049557220                  |  |
| 9130493357                  |  |
| 9022607471                  |  |
| 8329552197                  |  |
| 9049034737                  |  |
| 7448118036                  |  |
| 7798878337                  |  |
| 9284193670                  |  |
| 7038018407                  |  |
| 9325083718                  |  |
| +919511695576               |  |
| 8459012408                  |  |
| 7378480304                  |  |
| 9764189419                  |  |
| 9767902747                  |  |
| 7796086240                  |  |
| 7038544755                  |  |
| 8390534059                  |  |
| 8459172198                  |  |
| 8390466552                  |  |



















Suggestions you would like to make to the College in order to enhance the teaching-learning environment.

9 responses

No suggestions

No comments

..

Plz tell students to Learn them self

More practical activities like power point presentations, Finding of research papers etc

 ${\sf Good}$ 

**Nothing** 

Not needed



This content is neither created nor endorsed by Google. Report Abuse - Terms of Service - Privacy Policy

## Google Forms